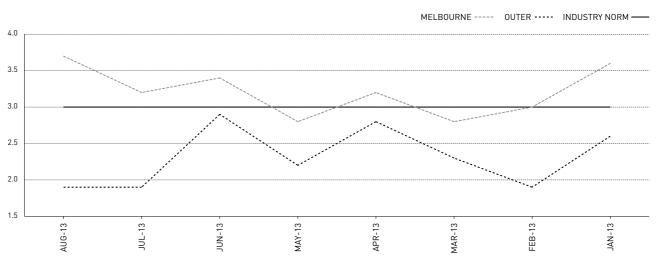

#### 11.1 Metropolitan Melbourne Residential Vacancy Rates

Since the mid 2000's, Melbourne, like all capital city markets has experienced a significant tightening of the residential vacancy rate.

The rental market is considered to be in balance (represent 'normal' market conditions) when the vacancy rate is around 3 per cent. Melbourne last experienced a vacancy rate of this level in January 2005.<sup>2</sup>

Vacancy rates lower than this benchmark indicates a severe shortage of dwellings, and subsequent strong demand for rental accommodation. <sup>3</sup>

Detailed in the table to the right, outer Melbourne is experiencing vacancy levels well below normal market conditions an ideal market for a potential investor. The outer Melbourne vacancy rate as at August 2013 is 1.9 per cent compared with 2.6 per cent at January of the same year. <sup>4</sup>

The table also illustrates that inner Melbourne is currently experiencing much tougher vacancy levels, having exceeded the normal level for the last three months.

#### 11.1 Outer Melbourne - Trend Residential Vacancy Rate

Source: REIV, Compiled by Oliver Hume Research