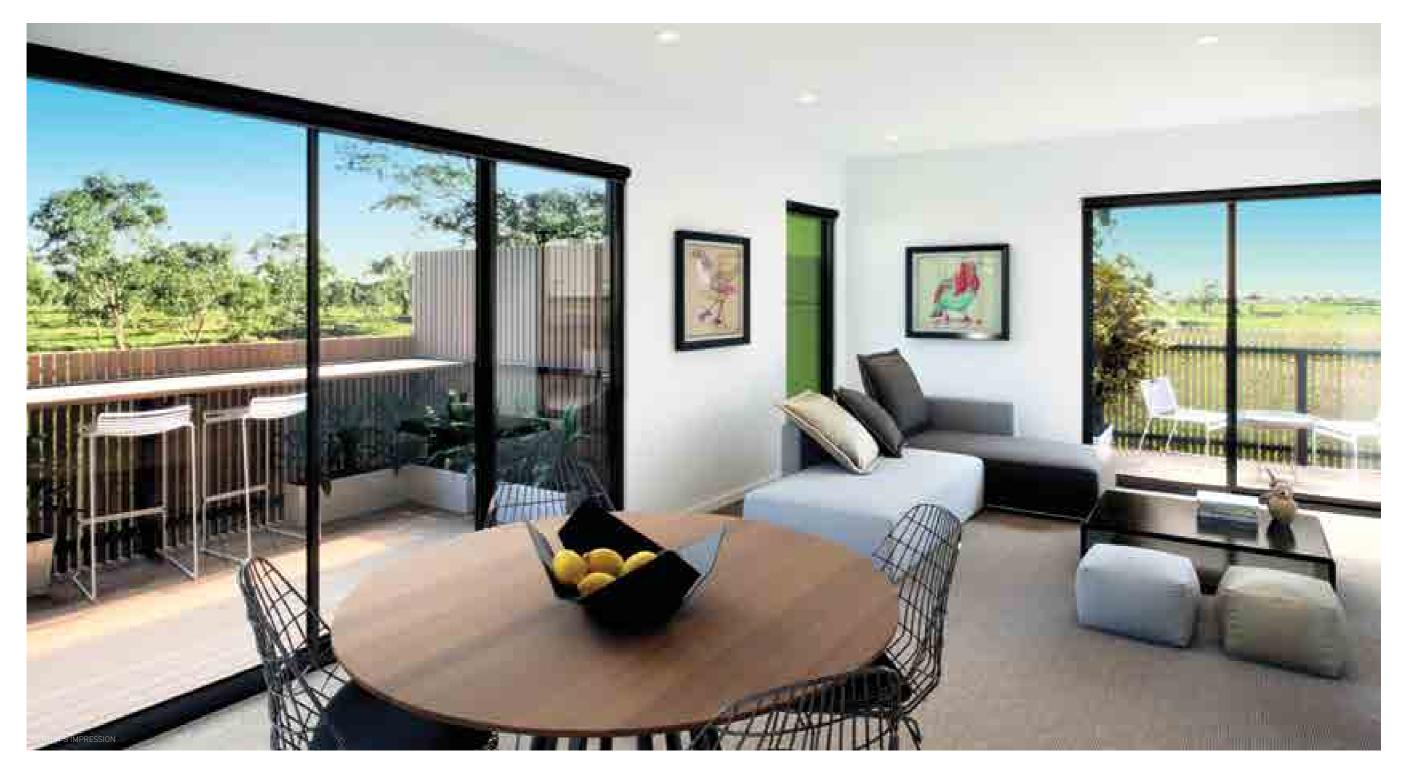

## URBANE REEASE abate of the second sec

Complemented by large private terraces and balconies, Urbane Release apartments offer generous living areas and clean contemporary styling.

#### JUST STEPS AWAY FROM FRESH FOOD

Take your choice of 2 or 3 bedroom apartments, all with generous living areas, stylish contemporary design and the extra benefit of large terraces and balconies, ranging from 30 to 80sqm. Enjoy a kitchen that's fully and beautifully equipped with quality stainless steel appliances, including a Bosch dishwasher, oven and cooktop. Stone bench tops and ceramic splashbacks are designed both for lasting good looks and easy care. Bedrooms are spacious and airy with large walk in robes. An en suite with a generous walk-in shower completes the main bedroom, while each Urbane Release apartment also offers the convenience of a large family bathroom. All bathrooms feature plenty of convenient storage and European style contemporary fittings.