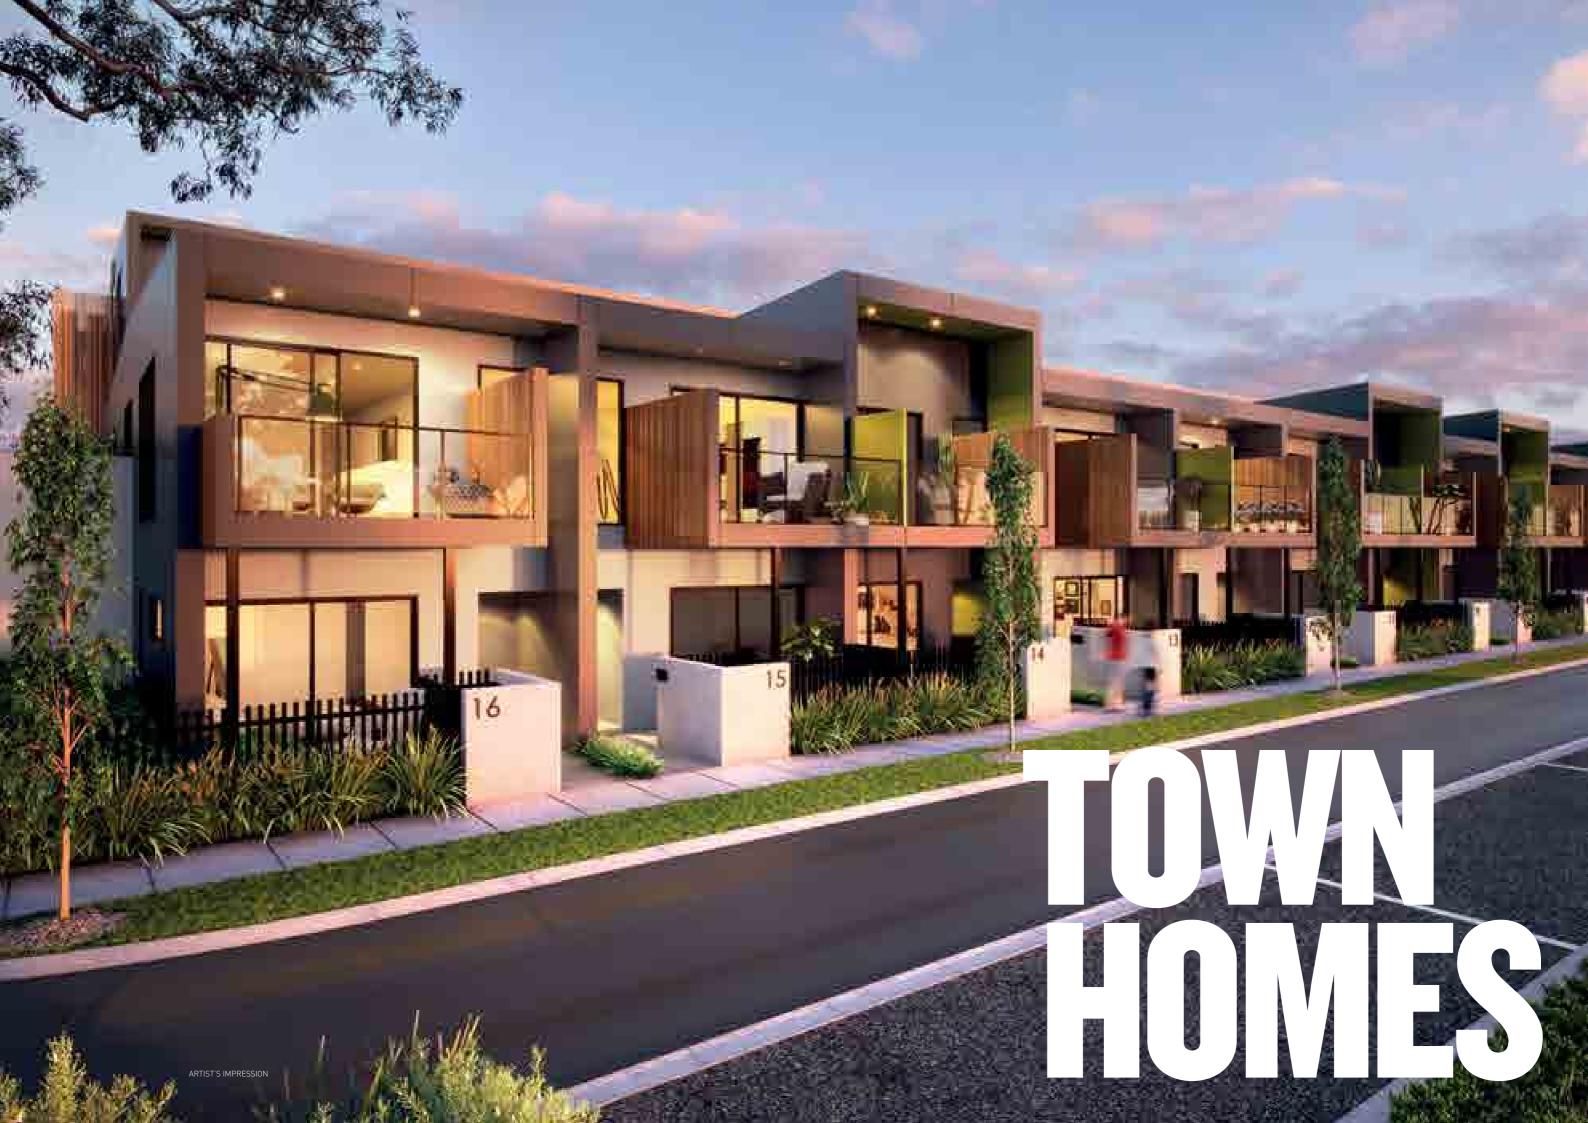

#### TOWNHOMES

SITE

PI

THI TH2 TH3 TH4 TH5 TH6 TH7 TH8 TH9 TH10 TH11 TH12 TH13 TH14 TH15 TH16

# **DESIGN IN NATU** SURROUNDINGS

Townhomes feature open living spaces looking out at the nearby reserve and making the outer environment a welcome companion to each day.

In the kitchen you'll find a full range of quality Bosch stainless steel appliances, including dishwasher, electric oven and gas cooktop complemented by a Technika range hood. Stone bench tops and ceramic tile splashbacks add both style and practicality.