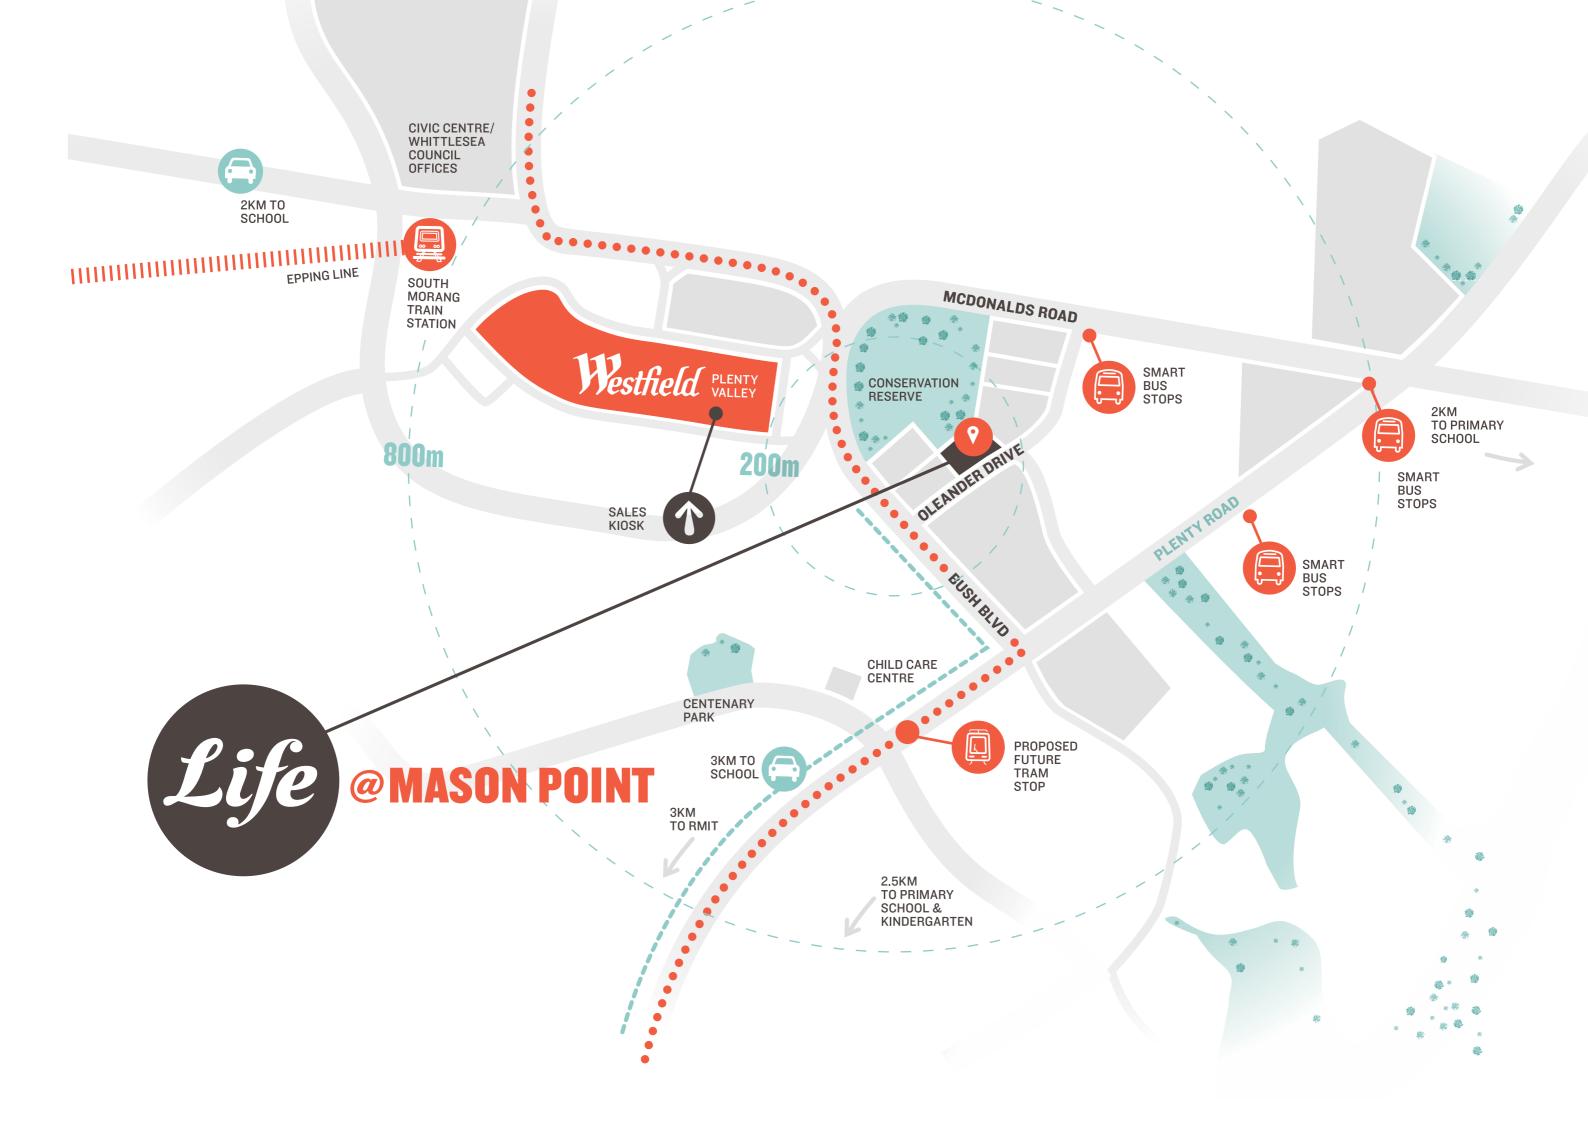

# URBANE RELE

That's what life is like when you're just a short walk away from the bustle of Westfield and more than 180 stores.

When the trains at the new South Morang station are so close by, ready to deliver you to all the excitement of the city.

## **DESIGNED FOR** Croce

Everything you want or need. It's all yours for the choosing at Mason Point.

Want more luxury in your life? Style? Entertainment? Technology? You can find it all with the newly expanded Westfield so close by with exciting new shops and restaurants and a state-of-the-art cinema coming soon.

The same goes for all those everyday necessities. Because the odds are your bank will be nearby too, as well as your favourite supermarket and other great spots to buy food, wine and all the things that make life enjoyable.

### ESIGNED

Fantastic primary and secondary schools are close by and RMIT is just down the road. In a thriving community such as this, there are abundance of employment opportunities and of course, the new South Morang Station and easy access to freeways and major roads means you can get to just about anywhere with ease. But why bother when there's so much so close to home?