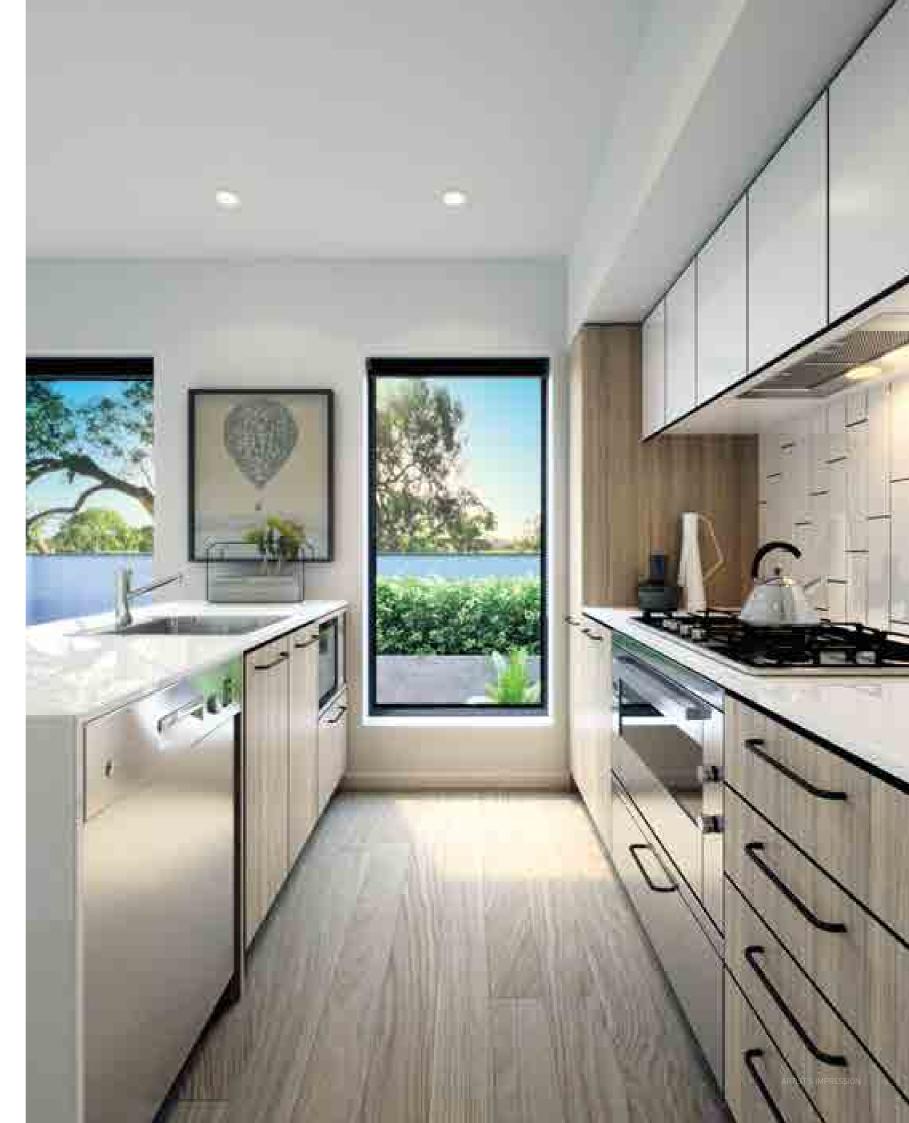

# **DESIGN IN NATU** SURROUNDINGS

Townhomes feature open living spaces looking out at the nearby reserve and making the outer environment a welcome companion to each day.

In the kitchen you'll find a full range of quality Bosch stainless steel appliances, including dishwasher, electric oven and gas cooktop complemented by a Technika range hood. Stone bench tops and ceramic tile splashbacks add both style and practicality.