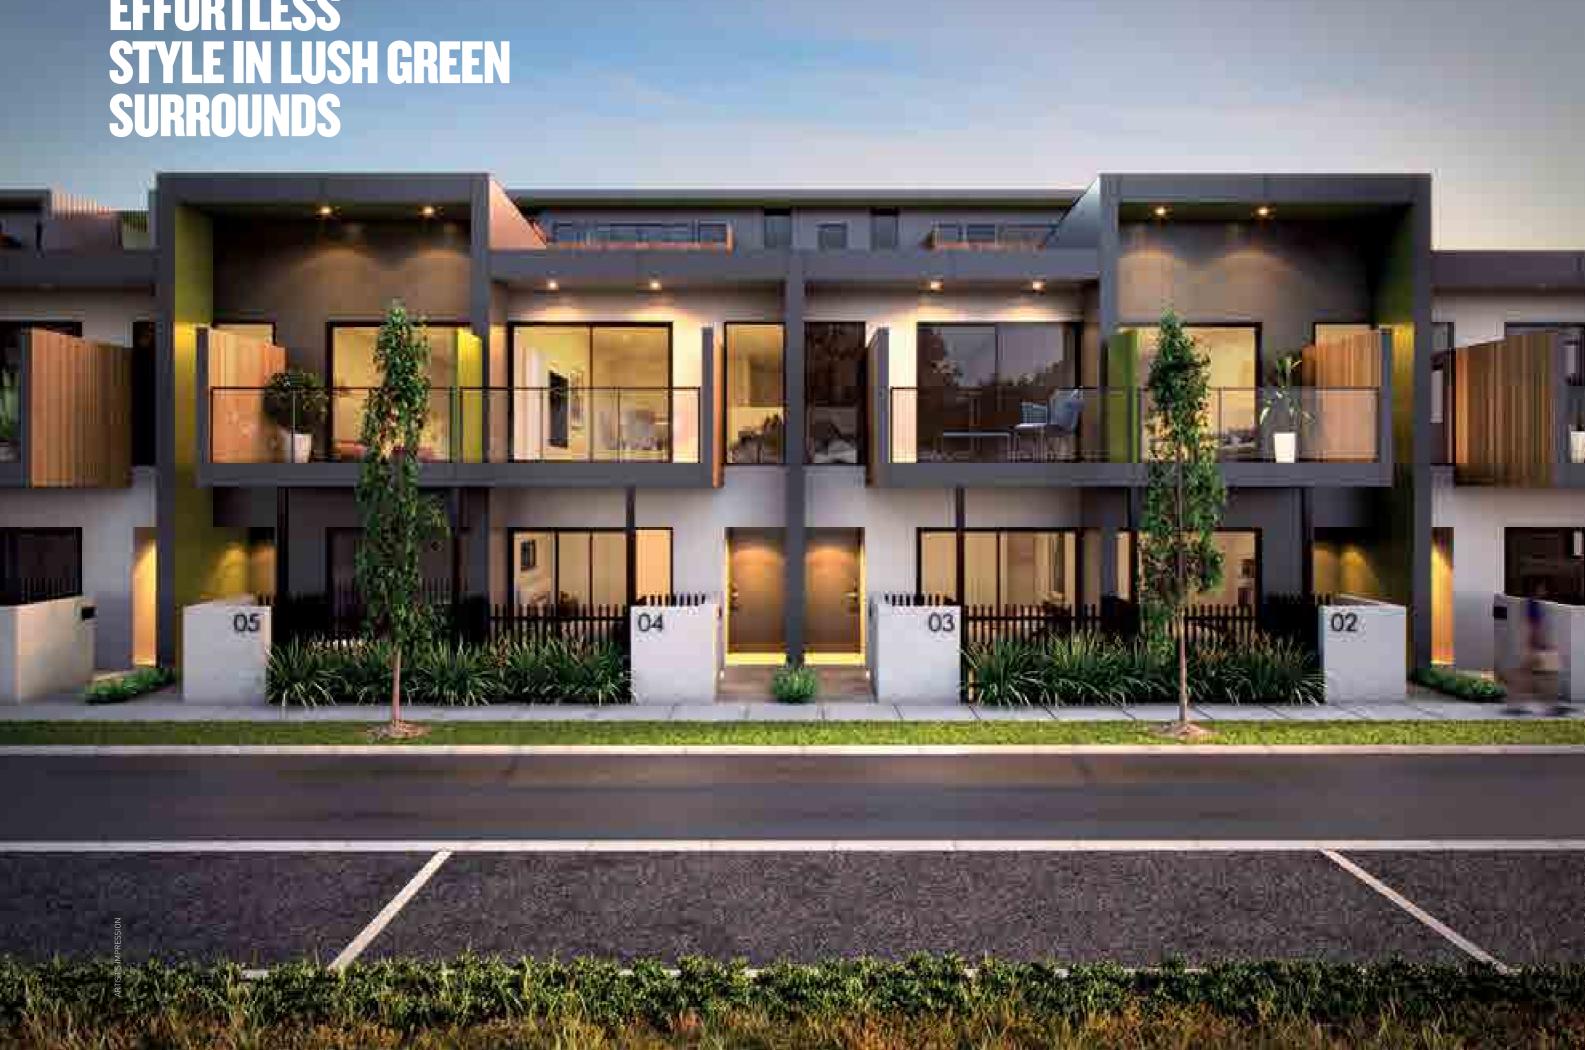

## EFFORTLESS Style in lush green Surrounds

# **DESIGN IN NATU** SURROUNDINGS

Townhomes feature open living spaces looking out at the nearby reserve and making the outer environment a welcome companion to each day.

In the kitchen you'll find a full range of quality Bosch stainless steel appliances, including dishwasher, electric oven and gas cooktop complemented by a Technika range hood. Stone bench tops and ceramic tile splashbacks add both style and practicality.