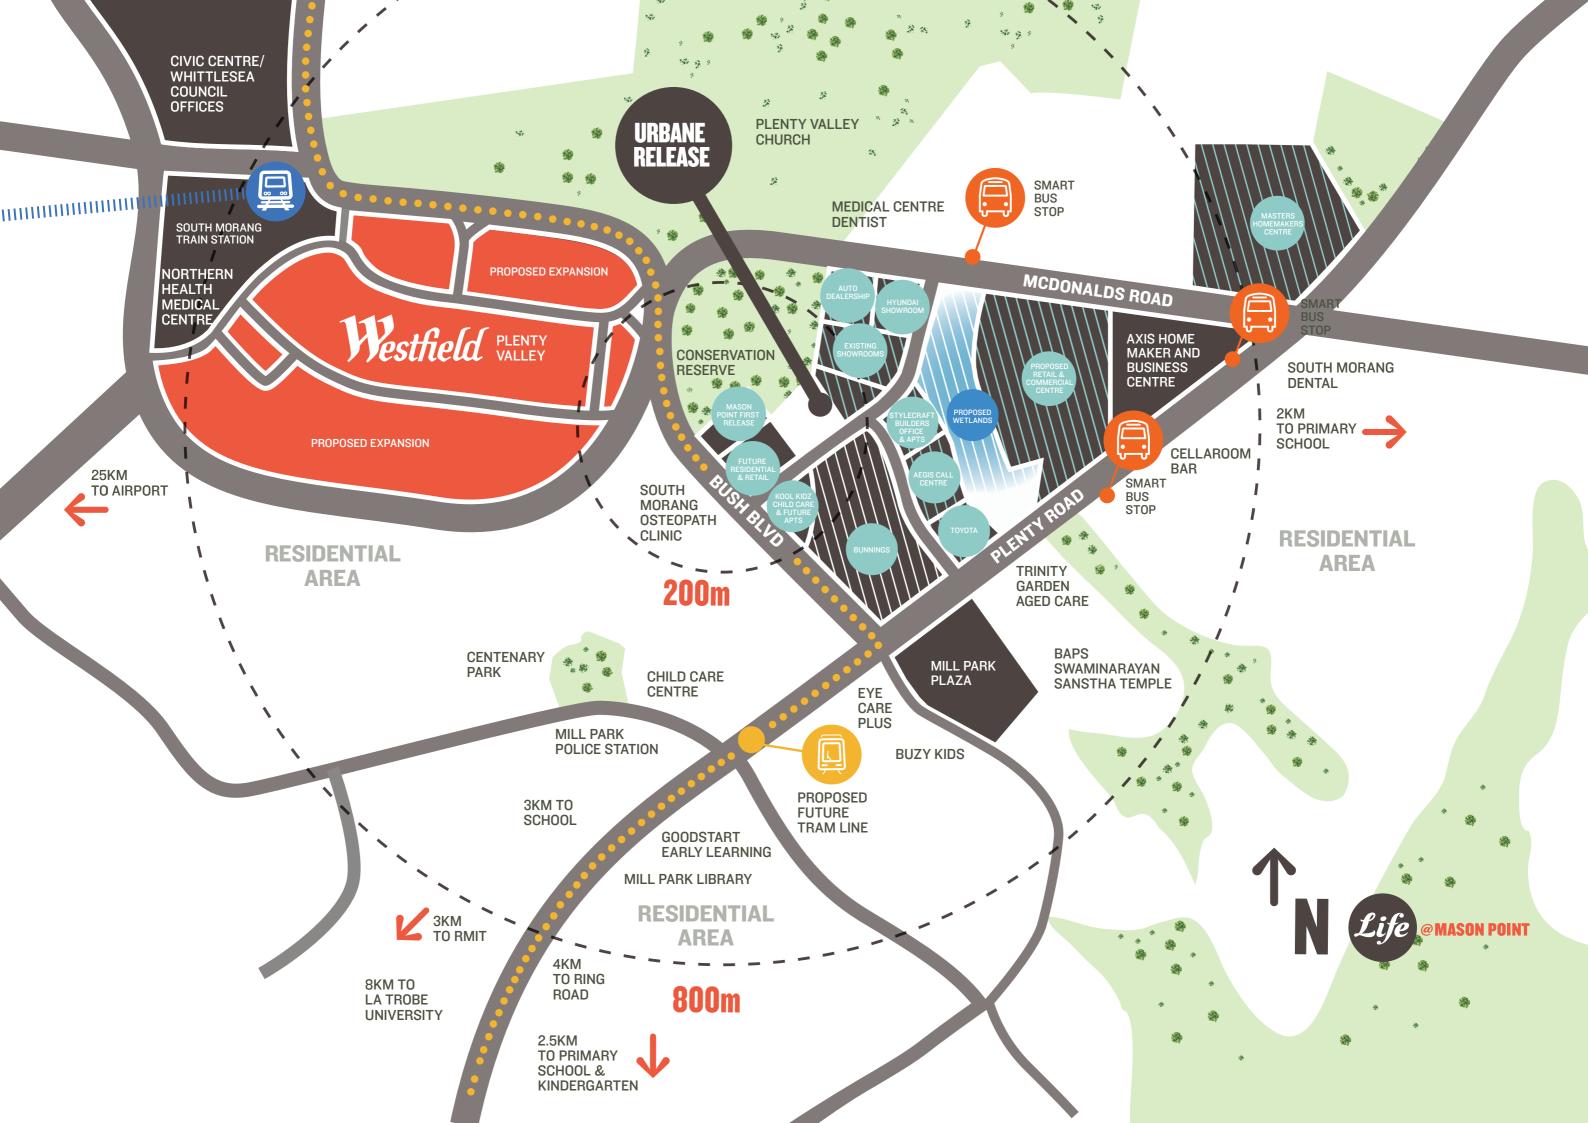

# URBANE RELE

That's what life is like when you're just a short walk away from the bustle of Westfield and more than 180 stores.

When the trains at the new South Morang station are so close by, ready to deliver you to all the excitement of the city.

#### SOUTH MORANG TRAIN STATION 800M

Ø€

151M

pr> CC

## WHERE DO YOU WANT TO GO ?

With so much within easy walking distance, you might not want to venture farther, but at Mason Point you also have more ways to get away.

The CBD is easy to reach via trains and the ring road, and the airport just 25 minutes away.

Stay close to home?

Explore the neighbourhood?

Travel the world?

Difficult decisions. All of them good.

If ever a place was designed for living, it's here in the South Morang Activity Centre – the home of Mason Points Second Release. People in this diverse area enjoy a mix of energy, vibrancy and relaxed, easy living.

From the shops at buzzing Westfield centre to natural attractions like the nearly plenty Gorge Park, Quarry Hills Park and the Mill Park Reserve, there's always plenty to do and enjoy.

### ESIGNED

Fantastic primary and secondary schools are close by and RMIT is just down the road. In a thriving community such as this, there are abundance of employment opportunities and of course, the new South Morang Station and easy access to freeways and major roads means you can get to just about anywhere with ease. But why bother when there's so much so close to home?

### LOCATION

South Morang is located in the City of Whittlesea.

South Morang is bounded by a line running continuous of Hunters Lane, McArthurs Road and Wilton Vale Road in the north, the Plenty River in the east, the electrical transmission line, McDonalds Road and Civic Drive in the south, and the Hendersons Road drain, Quarry Hills Park, the locality of Epping and Darebin Creek in the west.

Plenty Road and High Street form the major north-south transport linkage to and from the City, providing access to and from the Melbourne Central Business District. Arterial road networks such as Mahoneys Road, Settlement Road, McDonalds Road, Findon Road, Cooper Street and Donnybrook Road dissect the City in an east-west direction, offering access to neighbouring areas. These routes afford sound linkages for residents to adjoining municipalities (and the remainder of the metropolitan area). The Western Ring Road, which traverses the southern section of the City provides an important passenger vehicle and freight link to the Hume Highway, Melbourne Airport and the Port of Melbourne. In terms of train access, as part of the Victorian Transport Plan the Brumby Government announced in 2012 the extension of the South Morang line through to Epping.