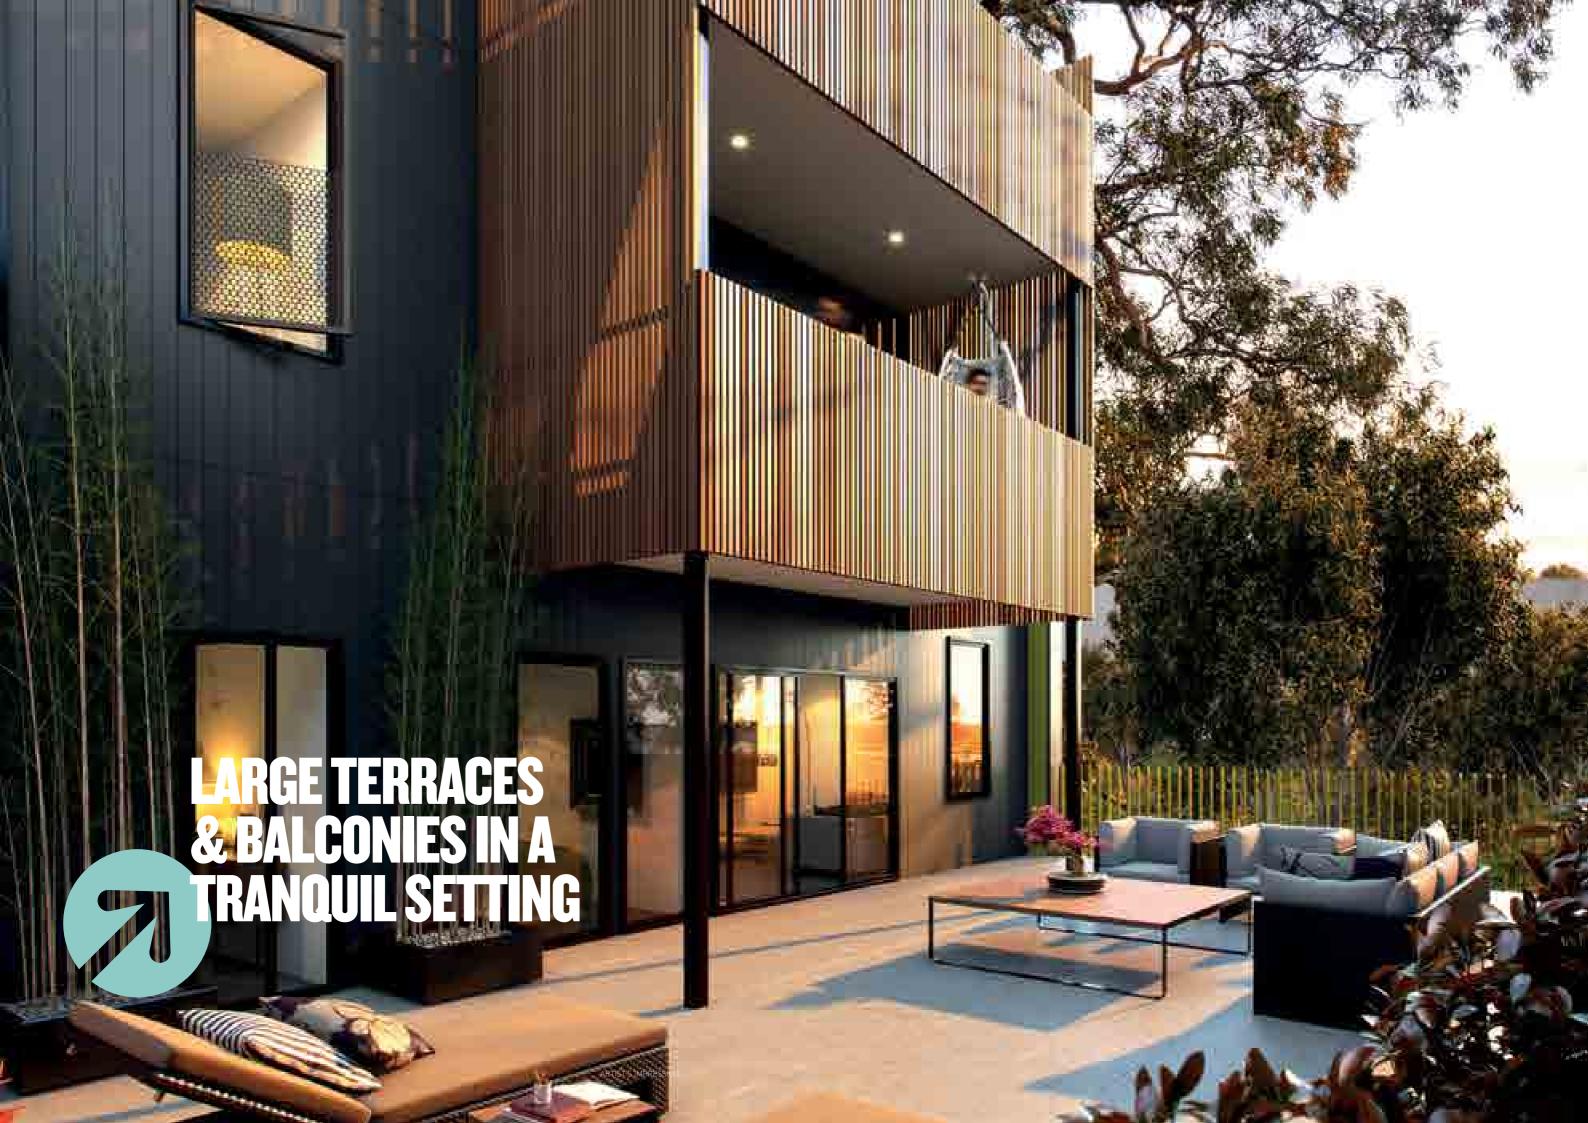

## URBANE REEASE abate of the second sec

Complemented by large private terraces and balconies, Urbane Release apartments offer generous living areas and clean contemporary styling.

#### JUST STEPS AWAY FROM FRESH FOOD

Take your choice of 2 or 3 bedroom apartments, all with generous living areas, stylish contemporary design and the extra benefit of large terraces and balconies, ranging from 30 to 80sqm. Enjoy a kitchen that's fully and beautifully equipped with quality stainless steel appliances, including a Bosch dishwasher, oven and cooktop. Stone bench tops and ceramic splashbacks are designed both for lasting good looks and easy care. Bedrooms are spacious and airy with large walk in robes. An en suite with a generous walk-in shower completes the main bedroom, while each Urbane Release apartment also offers the convenience of a large family bathroom. All bathrooms feature plenty of convenient storage and European style contemporary fittings.

## 

With spacious, top floor living, and dining and entertainment areas looking out over the reserve, the Urbane Release offers 'right side up<sup>\*</sup> living that combines contemporary style with easy living and sustainability.