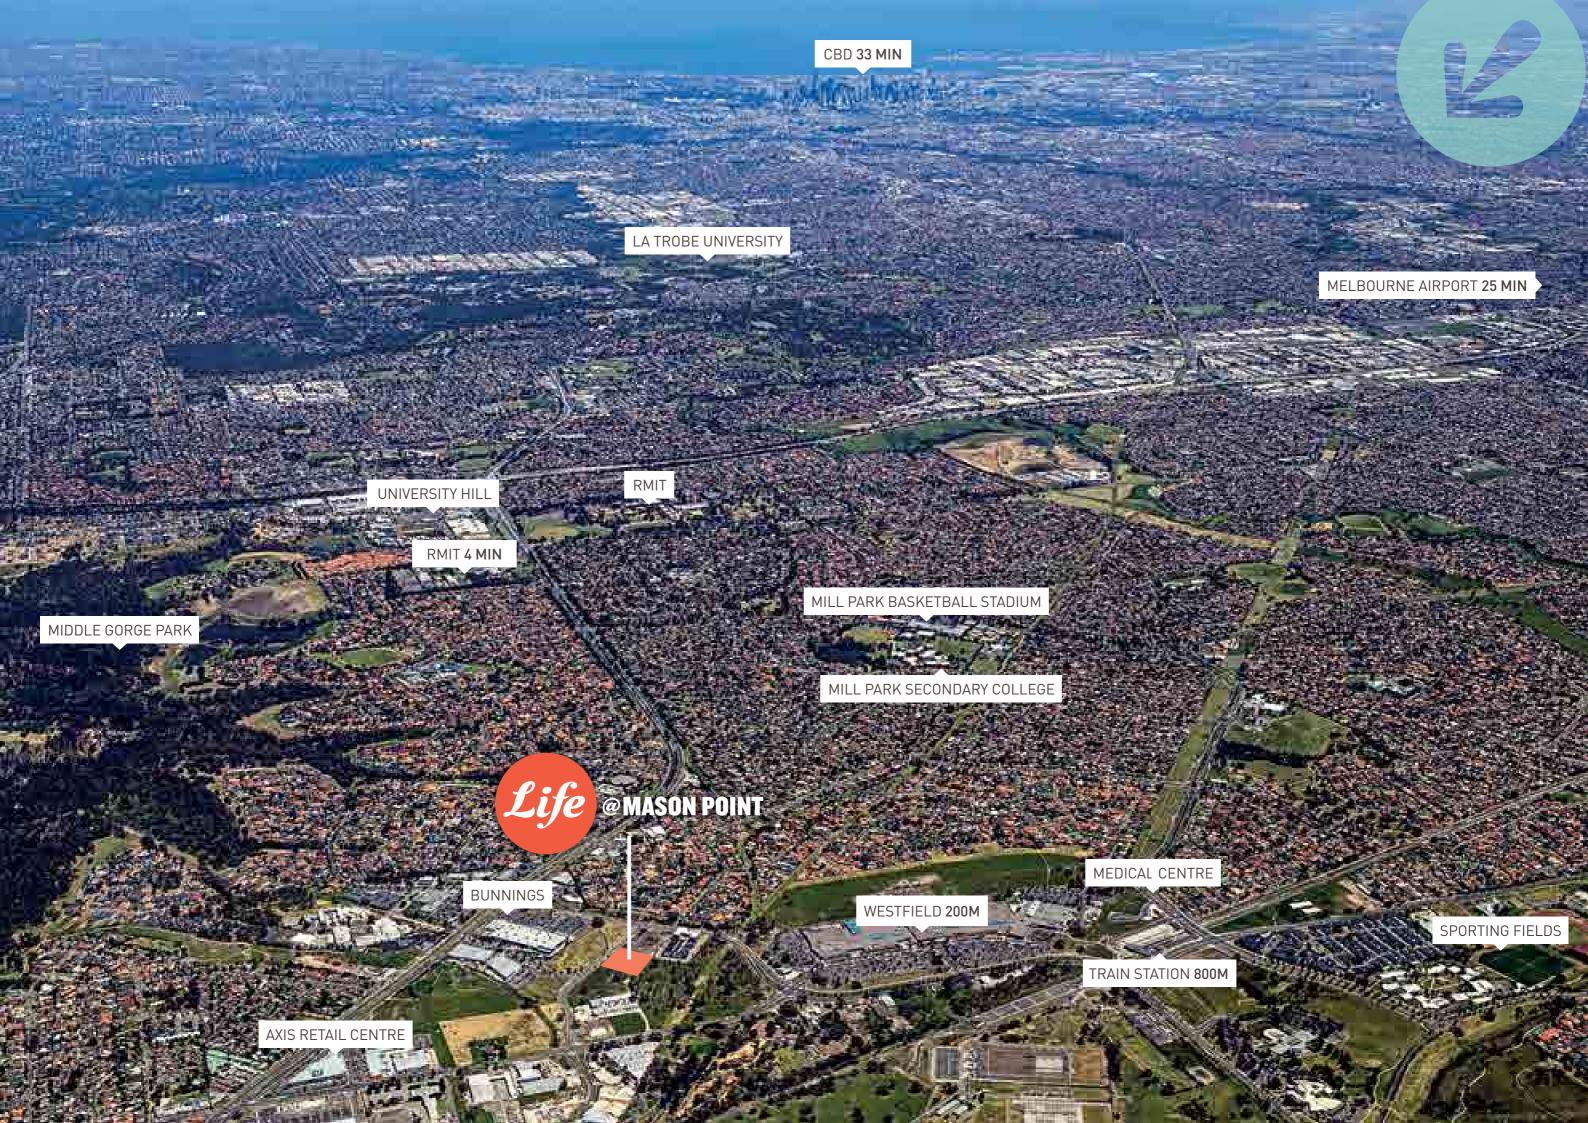

## WHERE DO YOU WANT TO GO ?

With so much within easy walking distance, you might not want to venture farther, but at Mason Point you also have more ways to get away.

The CBD is easy to reach via trains and the ring road, and the airport just 25 minutes away.

Stay close to home?

Explore the neighbourhood?

Travel the world?

Difficult decisions. All of them good.

If ever a place was designed for living, it's here in the South Morang Activity Centre – the home of Mason Points Second Release. People in this diverse area enjoy a mix of energy, vibrancy and relaxed, easy living.

From the shops at buzzing Westfield centre to natural attractions like the nearly plenty Gorge Park, Quarry Hills Park and the Mill Park Reserve, there's always plenty to do and enjoy.

### ESIGNED

Fantastic primary and secondary schools are close by and RMIT is just down the road. In a thriving community such as this, there are abundance of employment opportunities and of course, the new South Morang Station and easy access to freeways and major roads means you can get to just about anywhere with ease. But why bother when there's so much so close to home?