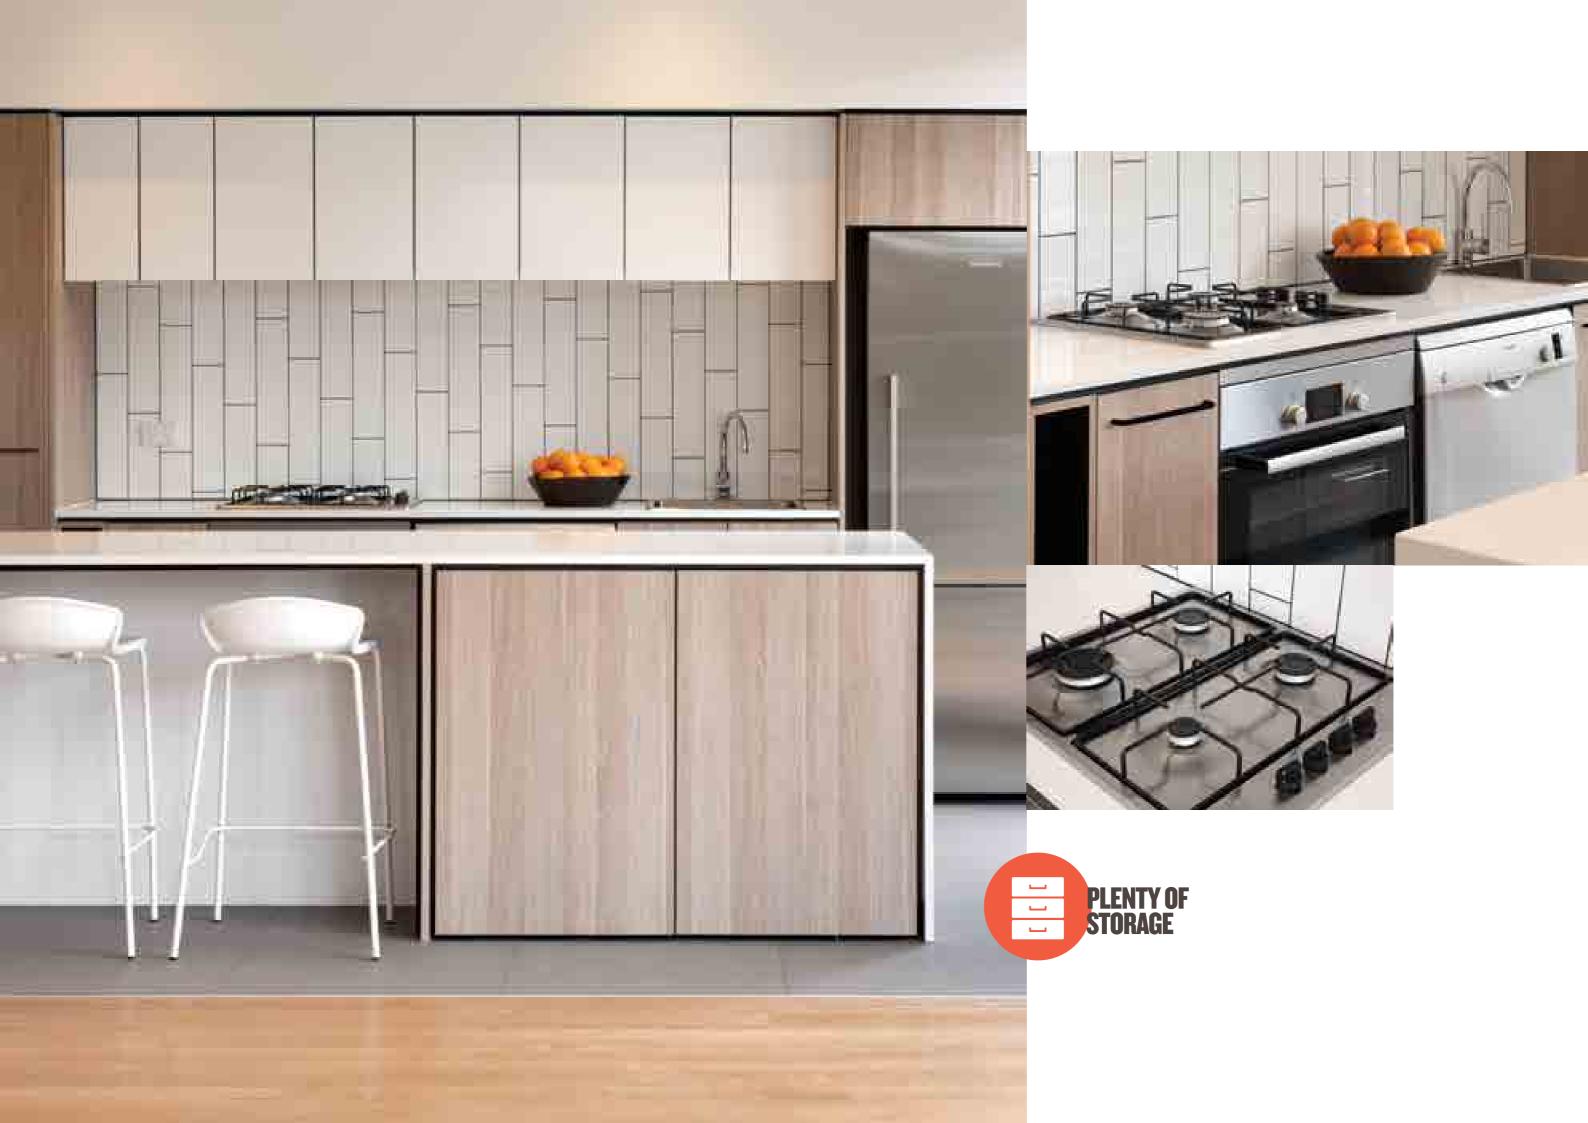

#### JUST STEPS AWAY FROM FRESH FOOD

Take your choice of 2 or 3 bedroom apartments, all with generous living areas, stylish contemporary design and the extra benefit of large terraces and balconies, ranging from 30 to 80sqm. Enjoy a kitchen that's fully and beautifully equipped with quality stainless steel appliances, including a Bosch dishwasher, oven and cooktop. Stone bench tops and ceramic splashbacks are designed both for lasting good looks and easy care. Bedrooms are spacious and airy with large walk in robes. An en suite with a generous walk-in shower completes the main bedroom, while each Urbane Release apartment also offers the convenience of a large family bathroom. All bathrooms feature plenty of convenient storage and European style contemporary fittings.

# **DESIGN IN NATU** SURROUNDINGS

Townhomes feature open living spaces looking out at the nearby reserve and making the outer environment a welcome companion to each day.

In the kitchen you'll find a full range of quality Bosch stainless steel appliances, including dishwasher, electric oven and gas cooktop complemented by a Technika range hood. Stone bench tops and ceramic tile splashbacks add both style and practicality.